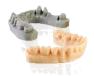

#### **Notes**

Thank you very much for your order!
Please click on the pictures below to go to the respective category:

Models - natural dentition

Crowns & bridges

000 %

### Models – natural dentition

| Туре                  | Colour                  | Quantity |
|-----------------------|-------------------------|----------|
| Full arch mono colour | Grey                    |          |
| Full arch mono colour | Sand                    |          |
| Full arch bi colour   | arch Grey / die(s) Sand |          |
| Full arch bi colour   | arch Sand / die(s) Grey |          |
| Our dwarf many colour | Grey                    |          |
| Quadrant mono colour  | Sand                    |          |
| Our depart his colour | arch Grey / die(s) Sand |          |
| Quadrant bi colour    | arch Sand / die(s) Grey |          |
| Removable gingiva     |                         |          |