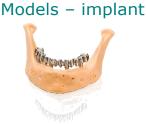

## Models - implant

| Туре                        | Colour | Quantity |
|-----------------------------|--------|----------|
| Full arch implant model     | Grey   |          |
| Full arch implant model     | Sand   |          |
| Our downt involved as a del | Grey   |          |
| Quadrant implant model      | Sand   |          |
| Removable gingiva           | •      |          |